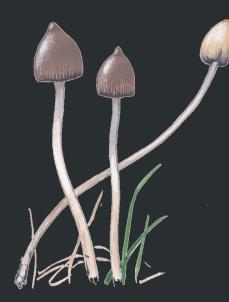

# Where to find magic mushrooms in Europe

**Psilocybe semilanceata** - commonly known as the liberty cap, is both one of the most widely distributed psilocybin mushrooms in nature and one of the most potent. In wet conditions, the colour will be yellowish-brown. It has a glutinous layer which can be removed. When dried out the colour fades. The conical cap remains a similar shape throughout these changes. It has striated markings with a distinctive small nipple at the top. The thin stem can grow up to 8cm. The gills are creamy-grey at first, but as the mushroom matures they become purple-brown.

Only one therapeutic session under the influence of psilocybin can improve a patients mood for several months.

Bc. Josef Jehlička CTU in Prague

**BEWARE OF PICKING THE WRONG SPECIES** Some lookalikes are poisonous ! Liberty caps have:

• a nipple on top • dark-purple gills • off white stem

• blue stains