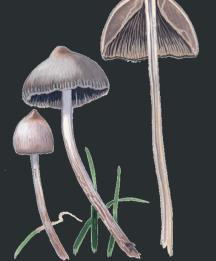

# Where to find magic mushrooms in Europe

**Psilocybe semilanceata** - commonly known as the liberty cap, is both one of the most widely distributed psilocybin mushrooms in nature and one of the most potent. In wet conditions, the colour will be yellowish-brown. It has a glutinous layer which can be removed. When dried out the colour fades. The conical cap remains a similar shape throughout these changes. It has striated markings with a distinctive small nipple at the top. The thin stem can grow up to 8cm. The gills are creamy-grey at first, but as the mushroom matures they become purple-brown.

• a nipple on top • dark-purple gills • off white stem

• blue stains