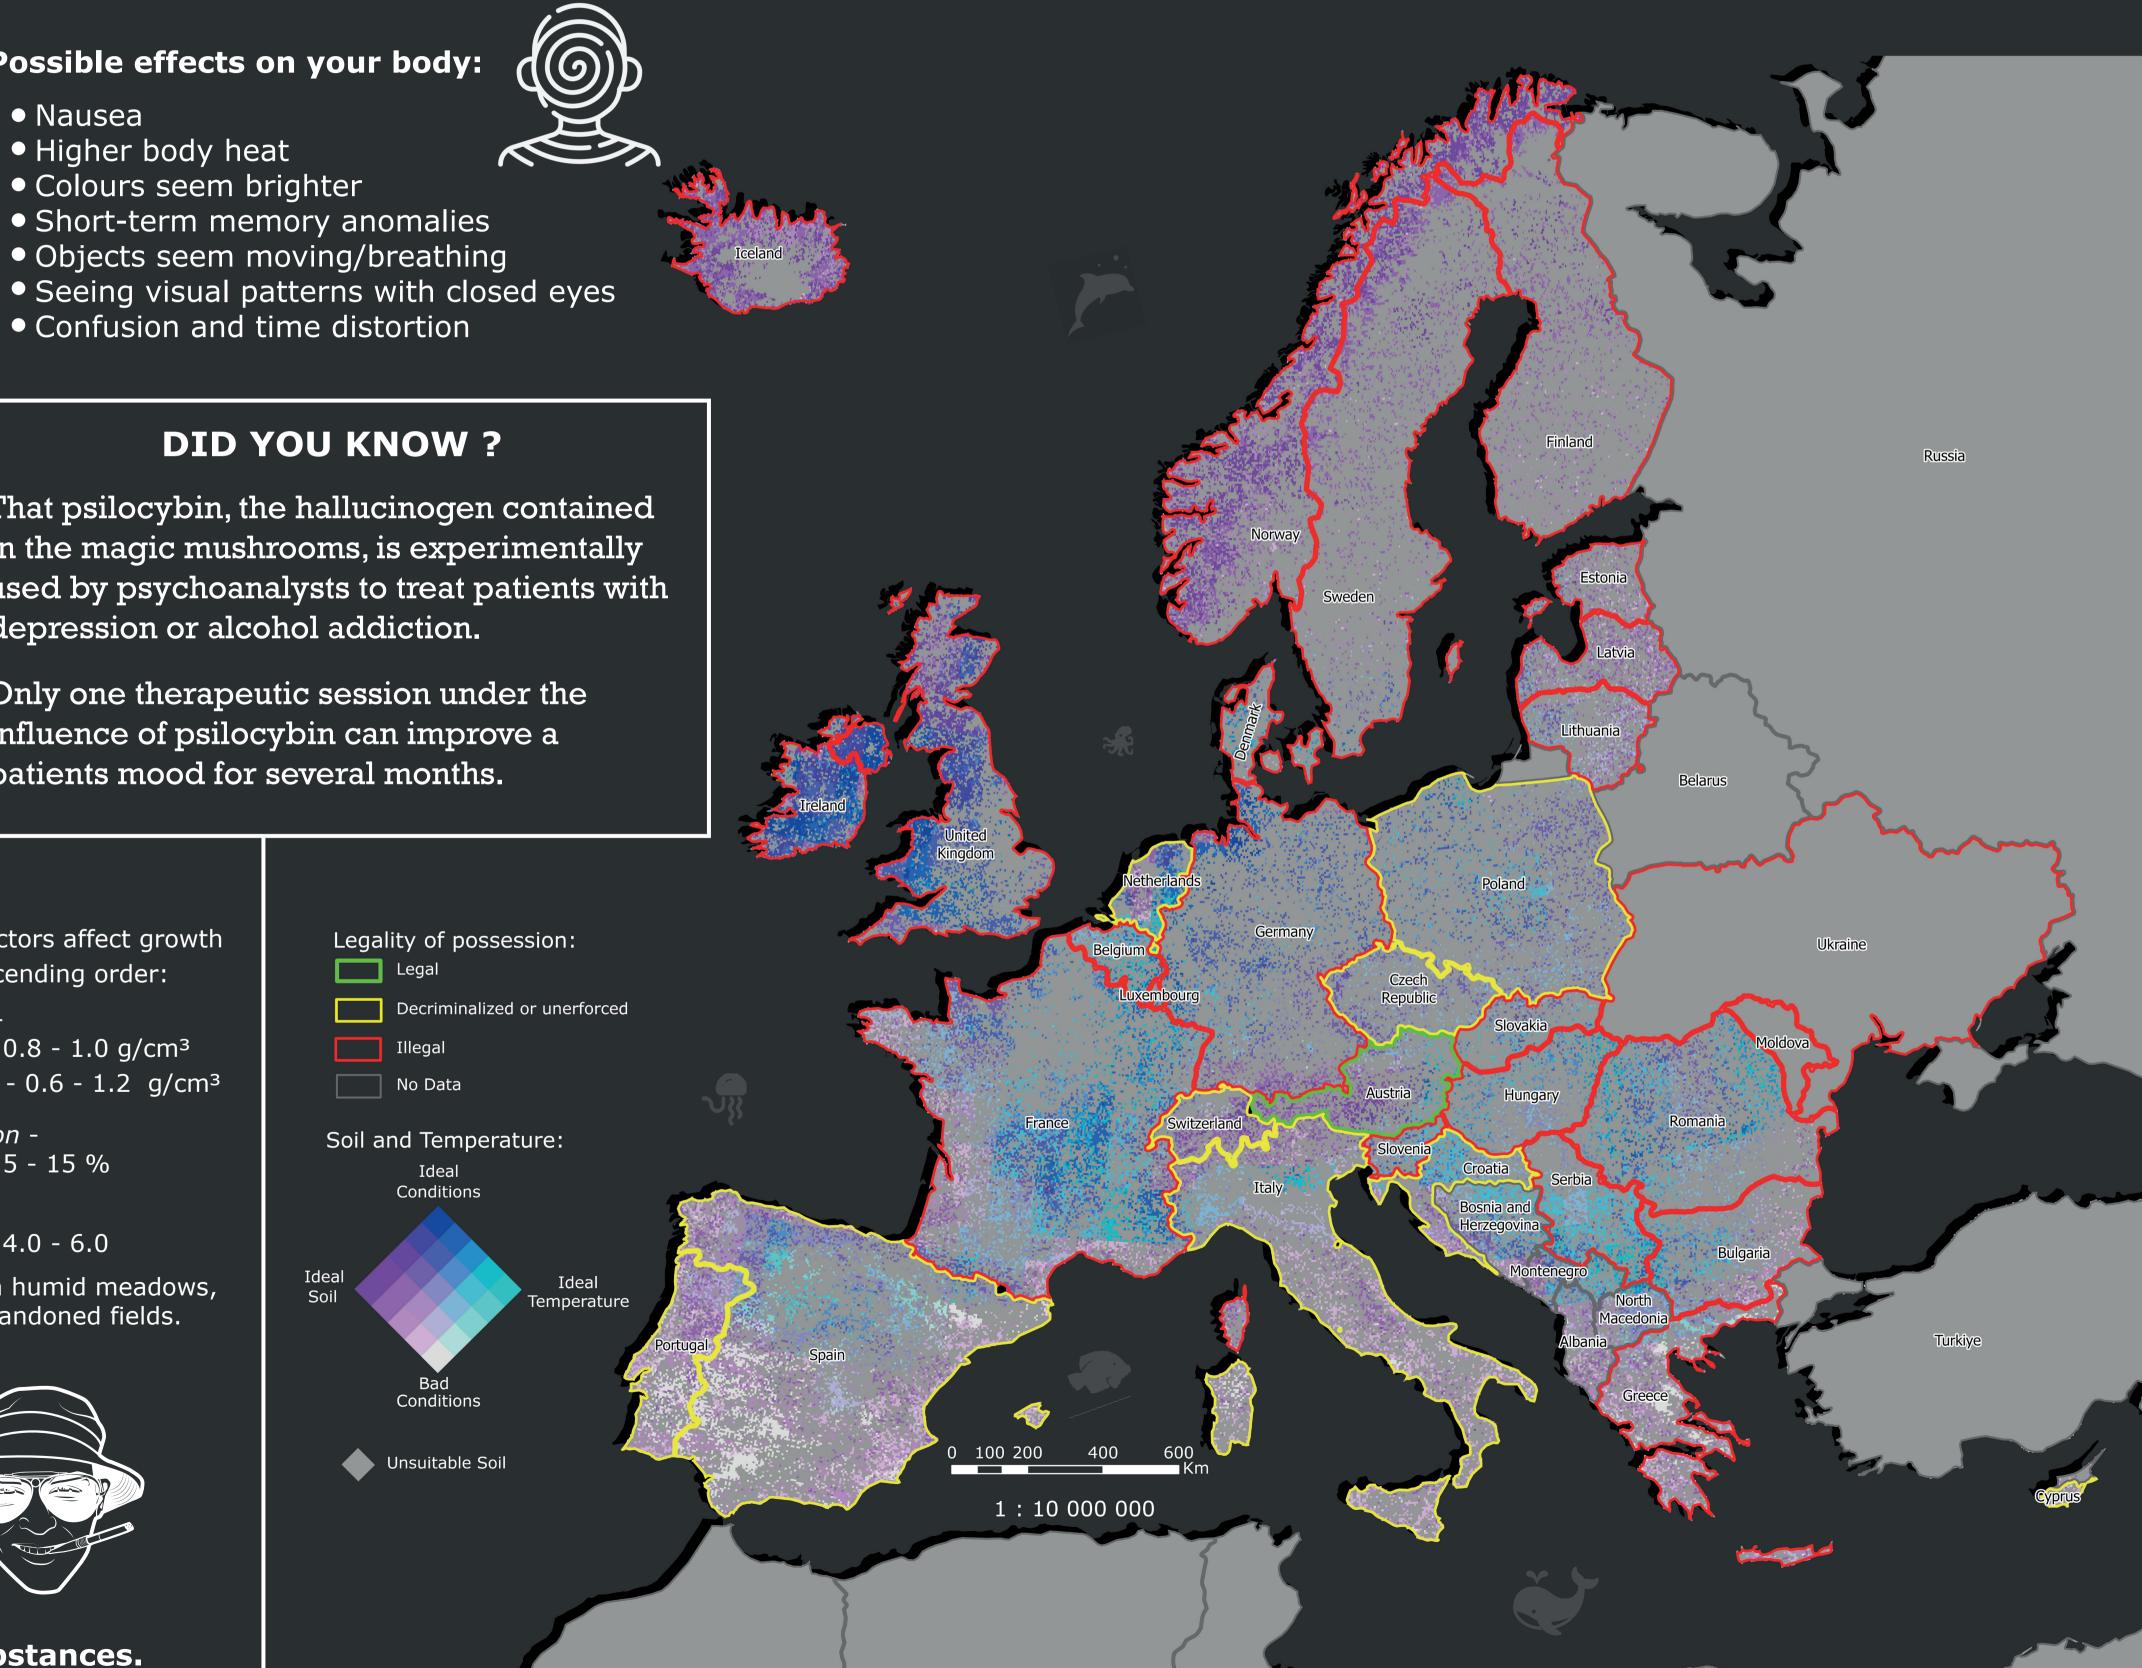

## **Ideal temperature**

This map uses the average temperature in October of 2023. This month seems to be ideal for growth.

- Optimal temperature -10°C - 14°C
- Adequate temperature -8.5°C - 17°C

### Ideal soil

The following factors affect growth the most in descending order:

- Bulk density optimal - 0.8 - 1.0 g/cm<sup>3</sup> adequate - 0.6 - 1.2  $g/cm^3$
- Organic carbon optimal - 5 - 15 %
- *pH*
  - optimal 4.0 6.0
- Liberty caps grow in humid meadows, pastures and old abandoned fields.

## **Possible effects on your body:**

- Nausea

That psilocybin, the hallucinogen contained in the magic mushrooms, is experimentally used by psychoanalysts to treat patients with depression or alcohol addiction.

Only one therapeutic session under the influence of psilocybin can improve a patients mood for several months.

Bc. Josef Jehlička CTU in Prague

**BEWARE OF PICKING THE WRONG SPECIES** Some lookalikes are poisonous ! Liberty caps have: