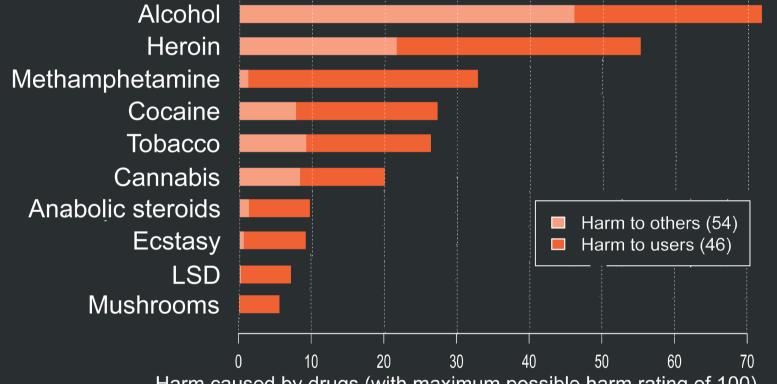

## **Comparison of harmfulness of mushrooms** with other drugs

Harm caused by drugs (with maximum possible harm rating of 100)